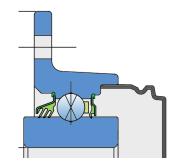

### Sealing

### T SEAL / S SEAL+METAL PROTECTIVE CAP

3-lip seal on the base side and the S seal with Metal protective cap on the front side. 3-lip seal on the base side also protected with attached disc, protecting the bearing from contamination.

S seal with a Metal protective cap on the front side eliminates bearing contaminants.