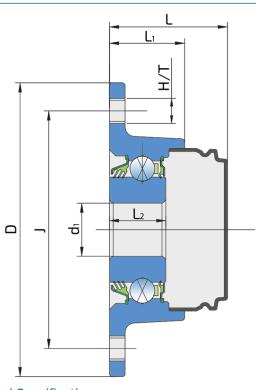

## **Technical Specification**

| J    | Pitch circle diameter | 75 mm   |
|------|-----------------------|---------|
| D    | Outside diameter      | 94 mm   |
| H/T  | Hole/Thread           | 6xM8 mm |
| d1   | Bore diameter         | 17 mm   |
| L    | Total length          | 37.7 mm |
| L1   | Total flange length   | 24 mm   |
| L2   | Bearing width         | 18 mm   |
| kg   | Mass                  | 0.5 kg  |
| Cdyn | Dynamic load rating   | 22 kN   |
| Со   | Static load rating    | 15.2 kN |
| Pu   | Fatigue load limit    | 0.64 kN |