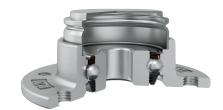

### Sealing

### T SEAL / S SEAL+METAL PROTECTIVE CAP

3-lip seal on the base side and the S seal with Metal protective cap on the front side. 3-lip seal on the base side also protected with attached disc, protecting the bearing from contamination.

S seal with a Metal protective cap on the front side eliminates bearing contaminants.