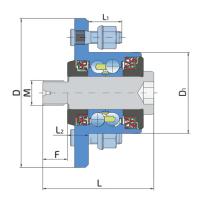

#### **Technical Specification**

| J    | Pitch circle diameter                                                                 | 108              | mm |
|------|---------------------------------------------------------------------------------------|------------------|----|
| D    | Outside diameter                                                                      | 145              | mm |
| D1   | Centar bore on the disc                                                               | 79               | mm |
| М    | Outher Thread                                                                         | M24x2            | mm |
| L    | Total length                                                                          | 108              | mm |
| L1   | Stud thread length                                                                    | 32.5             | mm |
| L2   | The distance from the mounting surface to the front of the flange on which the disc i | s installed 20.5 | mm |
| D3   | The outer diameter of the hub body                                                    | 79               | mm |
| F    | Length of threaded part                                                               | 24               | mm |
| kg   | Mass                                                                                  | 3.985            | kg |
| Cdyn | Dynamic load rating                                                                   | 60               | kN |
| Со   | Static load rating                                                                    | 45.8             | kN |
| Pu   | Fatigue load limit                                                                    | 1.924            | kΝ |