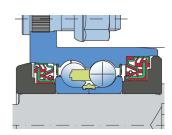

#### Sealing

# FORGED COVER PLATE+DIRTBLOCK SEAL+RS SEAL / RS SEAL+DIRTBLOCK SEAL+FORGED COVER PLATE

RS seal and dirtblock seal with cover plate on both sides provide equal protection against contaminants. Dirtblock seal is

designed for hard working condition at unfriendly environment. Half metal – half rubber outside diameter provides reliable seal retention in the bore and improves sealing performance. Inside diameter is covered by rubber and improves sealing performance and easy installation. This sealing provides maximum protection against liquid or solid contaminants, which significantly extends bearing service life. The

Cover plate protect the Dirtblock seal from mechanical damage.