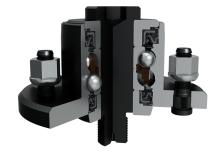

#### Sealing

# FORGED COVER PLATE+DIRTBLOCK SEAL+RS SEAL / RS SEAL+DIRTBLOCK SEAL+FORGED COVER PLATE

RS seal and dirtblock seal with cover plate on both sides provide equal protection against contaminants. Dirtblock seal is

designed for hard working condition at unfriendly environment. Half metal – half rubber outside diameter provides reliable seal retention in the bore and improves sealing performance. Inside diameter is covered by rubber and improves sealing performance and easy installation. This sealing provides maximum protection against liquid or solid contaminants, which significantly extends bearing service life. The

Cover plate protect the Dirtblock seal from mechanical damage.