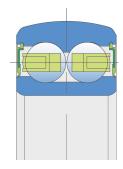

## Sealing

## RS SEAL / RS SEAL (2RS)

The older type of the single seal. Prevents penetration of soil, dust and water and since exposed to the impact of abrasive particles is expendable more than some new types of seals. Due to extended friction, the permitted speeds are lower. It was gradually replaced with the improved versions of S. Because of the traditional reasons Y bearings with this kind of seal do not have the additional sealing mark. It is used with the Y-bearings and deep groove ball bearings.