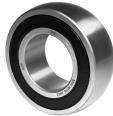

## **Double Row Angular Contact Ball Bearing**

## 3209 NPPB.AH02

Double Row Angular Contact Ball Bearing Disc Harrow

| d    | Bore diameter       | 45    | mm |
|------|---------------------|-------|----|
| D    | Outside diameter    | 90    | mm |
| В    | Width inner ring    | 30.2  | mm |
| α    | Contact angle       | 30    | 0  |
| kg   | Mass                | 0.63  | kg |
| Cdyn | Dynamic load rating | 51    | kN |
| Со   | Static load rating  | 39    | kN |
| Pu   | Fatigue load limit  | 1.638 | kN |
|      |                     |       |    |