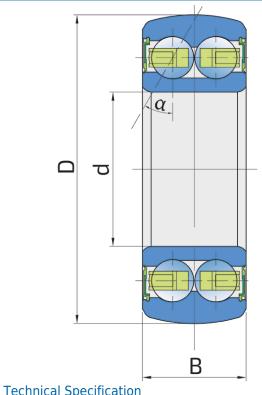

## 3209 NPPB.AH02

Double Row Angular Contact Ball Bearing Disc Harrow

| d    | Bore diameter       | 45    | mm |
|------|---------------------|-------|----|
| D    | Outside diameter    | 90    | mm |
| В    | Width inner ring    | 30.2  | mm |
| α    | Contact angle       | 30    | 0  |
| kg   | Mass                | 0.63  | kg |
| Cdyn | Dynamic load rating | 51    | kN |
| Со   | Static load rating  | 39    | kN |
| Pu   | Fatigue load limit  | 1.638 | kN |
|      |                     |       |    |