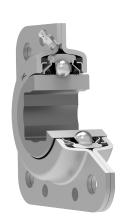

### Sealing

#### RUBBER PLUG + T SEAL / T SEAL + RUBBER PLUG

3-lip seal seal on both sides provide long lasting protection of the bearing against the penetration of contaminants. Rubber plugs are protecting the area between the bearing and sheet metal housing.