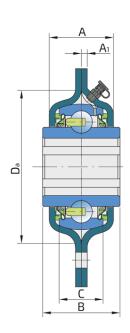

## **Technical Specification**

| a    | Hexagonal bore                                                                 | 30 mm       |
|------|--------------------------------------------------------------------------------|-------------|
| d    | Bore diameter                                                                  | 1.2598 inch |
| d    | Bore diameter                                                                  | 32 mm       |
| В    | Width inner ring                                                               | 45 mm       |
| С    | Width outer ring                                                               | 22 mm       |
| Da   | Centering diameter                                                             | 97 mm       |
| L    | Overall length                                                                 | 127 mm      |
| Α    | Distance from the housing flange to the front of the inner ring of the bearing | 39 mm       |
| A1   | Width of the top of the housing                                                | 3.5 mm      |
| J    | Pitch circle diameter                                                          | 127 mm      |
| N    | Diameter of attachment slot                                                    | 13.5 mm     |
| Fr   | Radial load                                                                    | 7.7 kN      |
| Fa   | Axial load                                                                     | 3.8 kN      |
| kg   | Mass                                                                           | 1.77 kg     |
| Cdyn | Dynamic load rating                                                            | 32.5 kN     |
| Со   | Static load rating                                                             | 20.4 kN     |
| Pu   | Fatigue load limit                                                             | 0.857 kN    |