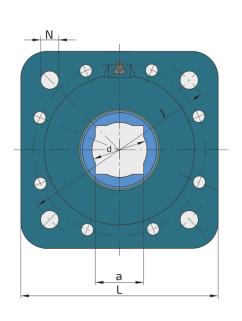

## **Technical Specification**

| a    | Hexagonal bore                                                                 | 30 mm       |
|------|--------------------------------------------------------------------------------|-------------|
| d    | Bore diameter                                                                  | 1.2598 inch |
| d    | Bore diameter                                                                  | 32 mm       |
| В    | Width inner ring                                                               | 45 mm       |
| С    | Width outer ring                                                               | 22 mm       |
| Da   | Centering diameter                                                             | 97 mm       |
| L    | Overall length                                                                 | 127 mm      |
| Α    | Distance from the housing flange to the front of the inner ring of the bearing | 39 mm       |
| A1   | Width of the top of the housing                                                | 3.5 mm      |
| J    | Pitch circle diameter                                                          | 127 mm      |
| N    | Diameter of attachment slot                                                    | 13.5 mm     |
| Fr   | Radial load                                                                    | 7.7 kN      |
| Fa   | Axial load                                                                     | 3.8 kN      |
| kg   | Mass                                                                           | 1.77 kg     |
| Cdyn | Dynamic load rating                                                            | 32.5 kN     |
| Со   | Static load rating                                                             | 20.4 kN     |
| Pu   | Fatigue load limit                                                             | 0.857 kN    |