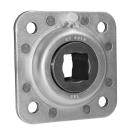

# **GWST 209PPB32**

**Square Series** 

Disc Harrow

## **Technical Specification**

| a    | Hexagonal bore                                                                 | 30 mm       |
|------|--------------------------------------------------------------------------------|-------------|
| d    | Bore diameter                                                                  | 1.2598 inch |
| d    | Bore diameter                                                                  | 32 mm       |
| В    | Width inner ring                                                               | 45 mm       |
| С    | Width outer ring                                                               | 22 mm       |
| Da   | Centering diameter                                                             | 97 mm       |
| L    | Overall length                                                                 | 127 mm      |
| Α    | Distance from the housing flange to the front of the inner ring of the bearing | 39 mm       |
| A1   | Width of the top of the housing                                                | 3.5 mm      |
| J    | Pitch circle diameter                                                          | 127 mm      |
| N    | Diameter of attachment slot                                                    | 13.5 mm     |
| Fr   | Radial load                                                                    | 7.7 kN      |
| Fa   | Axial load                                                                     | 3.8 kN      |
| kg   | Mass                                                                           | 1.77 kg     |
| Cdyn | Dynamic load rating                                                            | 32.5 kN     |
| Со   | Static load rating                                                             | 20.4 kN     |
| Pu   | Fatigue load limit                                                             | 0.857 kN    |