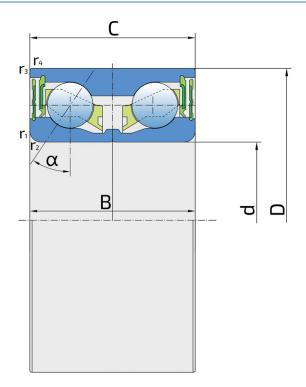

## **Technical Specification**

| d    | Bore diameter                  | 30 mm    |
|------|--------------------------------|----------|
| D    | Outside diameter               | 60.03 mm |
| В    | Width inner ring               | 37 mm    |
| С    | Width outer ring               | 37 mm    |
| α    | Contact angle                  | 34 °     |
| r1,2 | Inner ring Chamfer dimension   | 2.5 mm   |
| r3,4 | Outside ring Chamfer dimension | 0.5 mm   |
| kg   | Mass                           | 0.47 kg  |
| Cdyn | Dynamic load rating            | 37.5 kN  |
| Со   | Static load rating             | 26.5 kN  |
| Pu   | Fatigue load limit             | 1.113 kN |