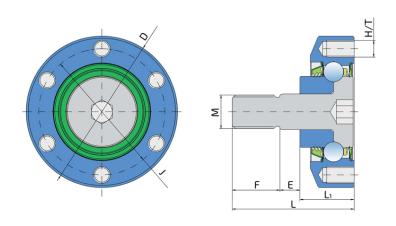

#### **Technical Specification**

| J    | Pitch circle diameter   | 60 mm                 |
|------|-------------------------|-----------------------|
| D    | Outside diameter        | 72 mm                 |
| H/T  | Hole/Thread             | 6xM8x1 mm             |
| M    | Outher Thread           | M16x1.5 right hand mm |
| L    | Total length            | 58 mm                 |
| L1   | Total flange length     | 23 mm                 |
| F    | Length of threaded part | 21.2 mm               |
| kg   | Mass                    | 0.41 kg               |
| Cdyn | Dynamic load rating     | 32 kN                 |
| Со   | Static load rating      | 22 kN                 |
| Pu   | Fatigue load limit      | 0.92 kN               |