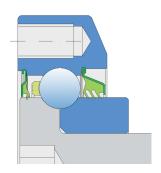

### Sealing

#### S SEAL / T SEAL

S seal on the base side and 3-lip seal on the front side which is exposed to contaminants.

The 3-lip seal on the front side protects the bearing from contaminant penetration.