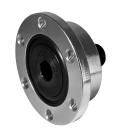

# The Bearing Solution For Seeding Machines, Integrated Flange And Shaft

## IL10-60/6T-M16-58

The Bearing Solution For Seeding Machines, Integrated Flange And Shaft Seeding Machine